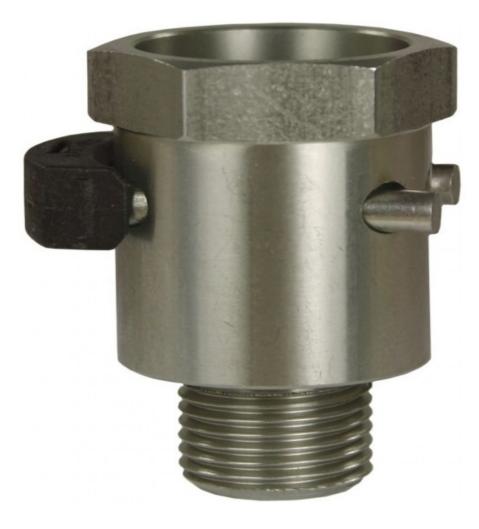

## Hose Adaptor M22 M with 11mm Plug Coupling

## PRODUCT DESCRIPTION

Hose adaptor m22m with 11mm plug coupling. Click here to view on page 123 of 2020 R+M Catalogue

|                                                                                 | 55991122                                                                                                          |
|---------------------------------------------------------------------------------|-------------------------------------------------------------------------------------------------------------------|
| TECHNICAL DETAILS                                                               | CONTACT DETAILS                                                                                                   |
| 11mm plug coupling to M22 male<br>400 Bar<br>Stainless Steel<br>To Suit Karcher | G & S Penrith Ltd<br>TecPro House<br>Blamire Road<br>Eden Business Park<br>Penrith<br>CA11 9FD<br>T: 01768 865985 |