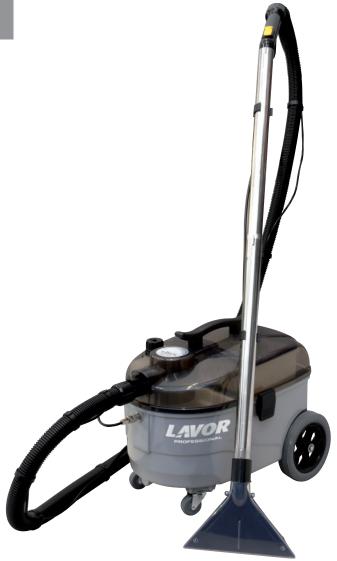

## **Equipped with:**

- Spray-extraction cleaner with a separate anti-foaming tank.
- Designed for rug, carpet, and upholstery cleaning in offices, clinics, cinemas and households, as well as car upholstery.
- Thorough cleaning through the 4 bar spray pressure and 230 mbar suction power.
- Spray and extraction functions are separately operable.
- Separate fresh and wastewater tanks, each containing 6,5 l. Separate container for anti-foaming agent.
- Clear, ergonomic nozzles.
- Long stainless steel vacuum tube for convenient, effortless work.
- 7,5 m power cable.
- Rubber-coated castor wheels and large back wheels.