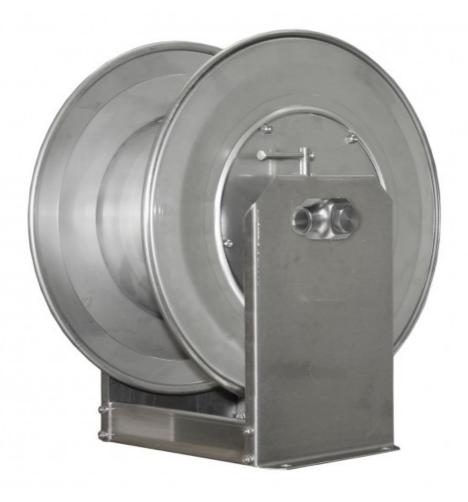

## PRODUCT DESCRIPTION

Stainless steel manual hose reel 100m.

The STKI series suitable for applications in craft and industry:

The base frame is made out of canted steel sheet profiles which stand for excellent stability.

The drum rotates by means of an adjustable handwheel being equipped with A free-wheel polyamide grip. By means of A mechanical brake integrated in the bearing the drum can be slowly decelerated or even totally blocked.

The hose reels are all equipped with a Stainless Steel ST-322 swivel.

Suitable for the mediums: water, cleaning detergent, air, oils and greases. Click here to view on page 398 of 2020 R+M Catalogue

73965