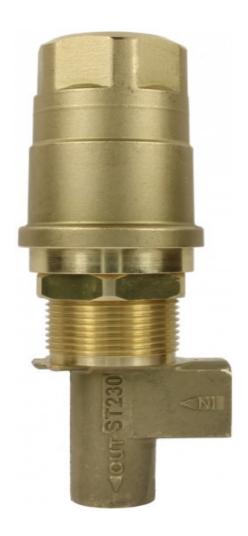

# ST230 SAFETY RELIEF VALVE 1/4"F 250 BAR

### PRODUCT DESCRIPTION

ST230 Safety Relief Valve 1/4"F 250 Bar

Upgraded Version that replaces 200230500.

This means it works up to 250 bar with a 10 % safety (= 275 bar). 200 230 500 only reached 250 bar including the 10 % safety.

Furthermore, this can now be sealed so that it can't be adjusted any more after it has once been tuned. Click here to view on page 69 of 2020 R+M Catalogue

## **CONTACT DETAILS**

Max: 250 Bar Max: 30 L/pm Max: 95° C

Inlet: 1/4 Female Outlet: 1/4 Female Replaces 200230500

G & S Penrith Ltd TecPro House Blamire Road Eden Business Park Penrith CA11 9FD T: 01768 865985