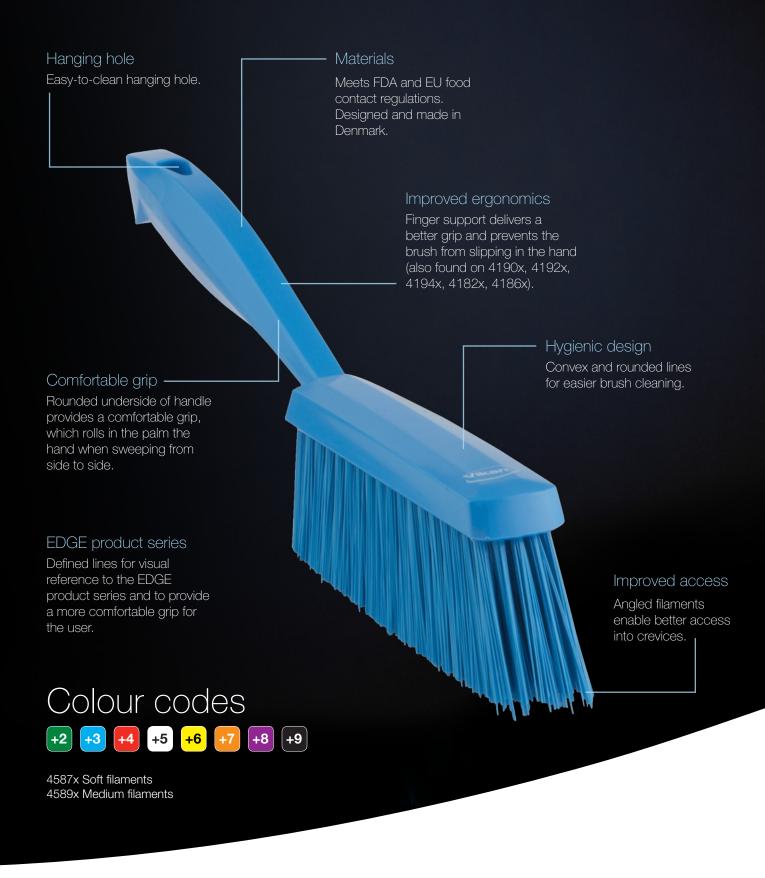

## Sometimes efficiency just looks good

DESIGNED & MADE IN DENMARK

New member of the EDGE Family

We are proud to introduce the new Bristled Hand Brush with soft or medium filaments. Ideal for sweeping fine particles - such as flour - from conveyor belts, food preparation surfaces, tables and equipment. Suitable for use with Vikan Dustpan, 5660x. Even more efficient, even more ergonomic and even more beautiful – Vikan EDGE