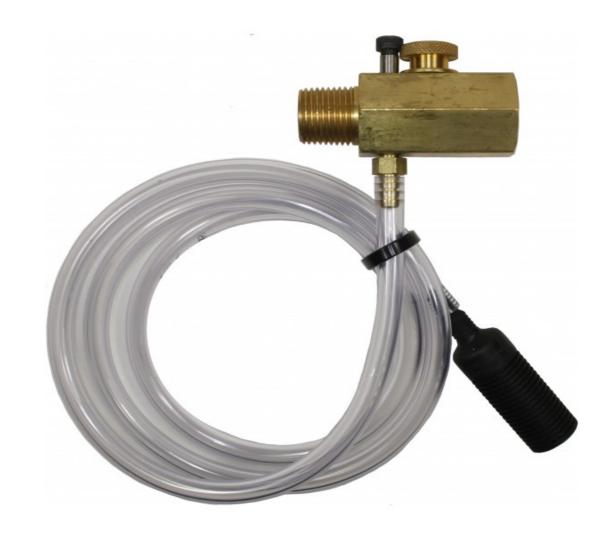

## ST64 LOW PRESSURE CHEMICAL INJECTOR ASSEMBLY 5 to 15 I/min

## PRODUCT DESCRIPTION

Injector with shiftable and disengageable chemical dosing. For suction of chemicals in the water inlet of the pump. Mixtures of chemicals/water can be applied by high pressure. Please use the backflow preventer (R+M Nr. 73410).

## 200064500A

| TECHNICAL DETAILS                                                                           | CONTACT DETAILS                                                                                                   |
|---------------------------------------------------------------------------------------------|-------------------------------------------------------------------------------------------------------------------|
| backflow preventer required<br>Hose Length: 1m<br>Max: 10 Bar<br>Max: 90°C<br>5 to 15 I/min | G & S Penrith Ltd<br>TecPro House<br>Blamire Road<br>Eden Business Park<br>Penrith<br>CA11 9FD<br>T: 01768 865985 |